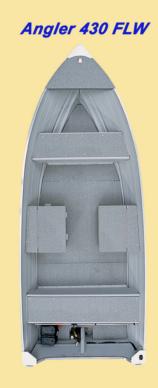

aluminum fishing boats

| SPECIFICATIONS           | Angler 500 SC | Angler 500 T | SF 490 T  | Angler 430 FLW | Angler 430 T | SL410     | SL350     |
|--------------------------|---------------|--------------|-----------|----------------|--------------|-----------|-----------|
| Length (mt)              | 4.96          | 4.96         | 4.90      | 4.30           | 4.30         | 4.12      | 3.53      |
| Beam (mt)                | 1.97          | 1.97         | 1.70      | 1.70           | 1.70         | 1.47      | 1.46      |
| Weight (kg)              | 259           | 236          | 116       | 181            | 102          | 64        | 56        |
| Capacity (persons)       | 5             | 5            | 6         | 5              | 5            | 4         | 3         |
| Capacity (kg)            | 544           | 544          | 553       | 451            | 462          | 312       | 240       |
| Aluminum gauge(mm)       | 1.8 / 1.6     | 1.8 / 1.6    | 1.8 / 1.6 | 1.6 / 1.5      | 1.6 / 1.5    | 1.6 / 1.3 | 1.6 / 1.3 |
| Max. power (HP/kw)       | 50 / 37       | 40 / 29.8    | 40 / 29.8 | 25 / 18.6      | 25 / 18.6    | 15 / 11.2 | 10 / 7.5  |
| Transom height (inch/cm) | 20/51         | 20/51        | 20/51     | 20/51          | 20/51        | 15 / 38   | 15 / 38   |
| Navigation category      | С             | C            | С         | С              | С            | D         | D         |