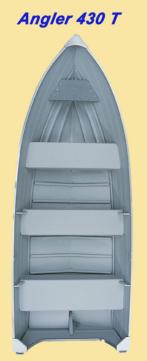

aluminum fishing boats

| SPECIFICATIONS           | Angler 500 SC | Angler 500 T | SF 490 T  | Angler 430 FLW | Angler 430 T | SL410     | SL350     |
|--------------------------|---------------|--------------|-----------|----------------|--------------|-----------|-----------|
| Length (mt)              | 4.96          | 4.96         | 4.90      | 4.30           | 4.30         | 4.12      | 3.53      |
| Beam (mt)                | 1.97          | 1.97         | 1.70      | 1.70           | 1.70         | 1.47      | 1.46      |
| Weight (kg)              | 259           | 236          | 116       | 181            | 102          | 64        | 56        |
| Capacity (persons)       | 5             | 5            | 6         | 5              | 5            | 4         | 3         |
| Capacity (kg)            | 544           | 544          | 553       | 451            | 462          | 312       | 240       |
| Aluminum gauge(mm)       | 1.8 / 1.6     | 1.8 / 1.6    | 1.8 / 1.6 | 1.6 / 1.5      | 1.6 / 1.5    | 1.6 / 1.3 | 1.6 / 1.3 |
| Max. power (HP/kw)       | 50 / 37       | 40 / 29.8    | 40 / 29.8 | 25 / 18.6      | 25 / 18.6    | 15 / 11.2 | 10 / 7.5  |
| Transom height (inch/cm) | 20/51         | 20/51        | 20/51     | 20/51          | 20/51        | 15 / 38   | 15 / 38   |
| Navigation category      | С             | C            | С         | С              | С            | D         | D         |