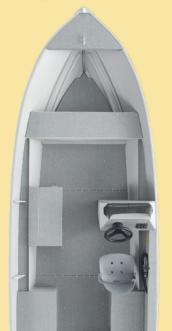

aluminum fishing boats

| SPECIFICATIONS           | Angler 500 SC | Angler 500 T | SF 490 T  | Angler 430 FLW | Angler 430 T | SL410     | SL350     |
|--------------------------|---------------|--------------|-----------|----------------|--------------|-----------|-----------|
| Length (mt)              | 4.96          | 4.96         | 4.90      | 4.30           | 4.30         | 4.12      | 3.53      |
| Beam (mt)                | 1.97          | 1.97         | 1.70      | 1.70           | 1.70         | 1.47      | 1.46      |
| Weight (kg)              | 259           | 236          | 116       | 181            | 102          | 64        | 56        |
| Capacity (persons)       | 5             | 5            | 6         | 5              | 5            | 4         | 3         |
| Capacity (kg)            | 544           | 544          | 553       | 451            | 462          | 312       | 240       |
| Aluminum gauge(mm)       | 1.8 / 1.6     | 1.8 / 1.6    | 1.8 / 1.6 | 1.6 / 1.5      | 1.6 / 1.5    | 1.6 / 1.3 | 1.6 / 1.3 |
| Max. power (HP/kw)       | 50 / 37       | 40 / 29.8    | 40 / 29.8 | 25 / 18.6      | 25 / 18.6    | 15 / 11.2 | 10 / 7.5  |
| Transom height (inch/cm) | 20/51         | 20/51        | 20/51     | 20/51          | 20/51        | 15 / 38   | 15 / 38   |
| Navigation category      | С             | C            | С         | С              | С            | D         | D         |

Angler 500 SC

Angler 500 T

SF 490 T

**SL410** 

www.motocraftboats.com