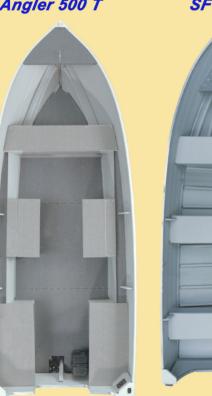

aluminum fishing boats

| SPECIFICATIONS           | Angler 500 SC | Angler 500 T | SF 490 T  | Angler 430 FLW | Angler 430 T | SL410     | SL350     |
|--------------------------|---------------|--------------|-----------|----------------|--------------|-----------|-----------|
| Length (mt)              | 4.96          | 4.96         | 4.90      | 4.30           | 4.30         | 4.12      | 3.53      |
| Beam (mt)                | 1.97          | 1.97         | 1.70      | 1.70           | 1.70         | 1.47      | 1.46      |
| Weight (kg)              | 259           | 236          | 116       | 181            | 102          | 64        | 56        |
| Capacity (persons)       | 5             | 5            | 6         | 5              | 5            | 4         | 3         |
| Capacity (kg)            | 544           | 544          | 553       | 451            | 462          | 312       | 240       |
| Aluminum gauge(mm)       | 1.8 / 1.6     | 1.8 / 1.6    | 1.8 / 1.6 | 1.6 / 1.5      | 1.6 / 1.5    | 1.6 / 1.3 | 1.6 / 1.3 |
| Max. power (HP/kw)       | 50 / 37       | 40 / 29.8    | 40 / 29.8 | 25 / 18.6      | 25 / 18.6    | 15 / 11.2 | 10 / 7.5  |
| Transom height (inch/cm) | 20/51         | 20/51        | 20/51     | 20/51          | 20/51        | 15 / 38   | 15 / 38   |
| Navigation category      | С             | C            | С         | С              | С            | D         | D         |

Angler 500 SC

Angler 500 T

SF 490 T

**SL410** 

www.motocraftboats.com